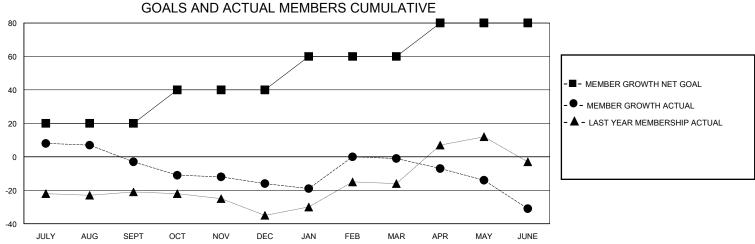

## District 27 A2

Results as of: 6/30/2020

| GMT:                  |               |           | GMT CA        |                       |                         |                         |                                                    |  |
|-----------------------|---------------|-----------|---------------|-----------------------|-------------------------|-------------------------|----------------------------------------------------|--|
|                       | Club          | s         |               | Members               |                         |                         |                                                    |  |
| RESULTS FOR 2019-2020 |               |           |               | RESULTS FOR 2019-2020 |                         |                         |                                                    |  |
| QUARTER               | NEW CLUB GOAL | NEW CLUBS | DROPPED CLUBS | QUARTER MEM           | IBER GROWTH NET<br>GOAL | MEMBER GROWTH<br>ACTUAL | DROPPED<br>MEMBERS ACTUAL<br>(including transfers) |  |
| JULY/AUG/SEPT         | 0             | 0         | 0             | JULY/AUG/SEPT         | 20                      | 27                      | 28                                                 |  |
| OCT/NOV/DEC           | 0             | 0         | 0             | OCT/NOV/DEC           | 20                      | 27                      | 38                                                 |  |
| JAN/FEB/MAR           | 0             | 0         | 0             | JAN/FEB/MAR           | 20                      | 36                      | 20                                                 |  |
| APR/MAY/JUNE          | 1             | 0         | 0             | APR/MAY/JUNE          | 20                      | 9                       | 35                                                 |  |